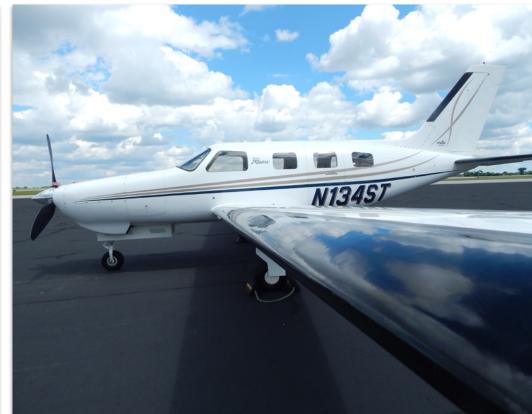

YEAR & MODEL: 2008 MATRIX

SERIAL NUMBER: 4692038

REGISTRATION: N134ST

AIRFRAME TT: 787

**ENGINE TT: 787** 

**LOCATION:** KANSAS, USA

## **EXTERIOR & PAINT:**

Allover Matterhorn White Base Color with Metallic Gold and Metallic Ming Blue Stripes. Original and In Excellent Condition.