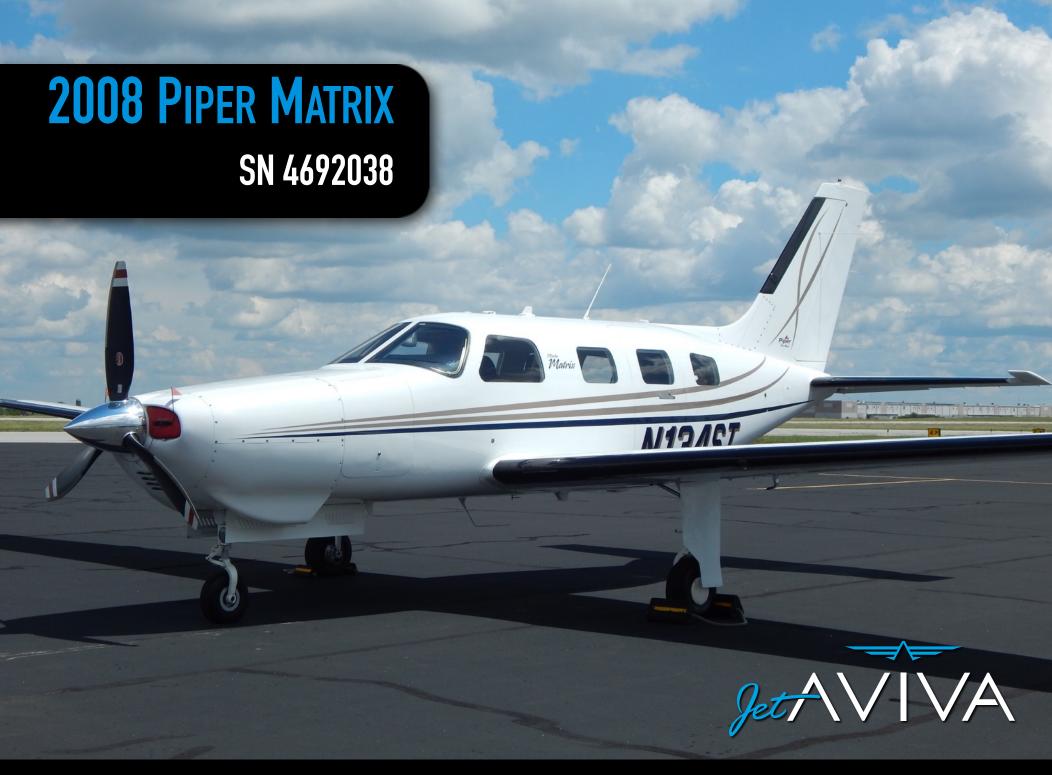

YEAR & MODEL: 2008 MATRIX

SERIAL NUMBER: 4692038

REGISTRATION: N134ST

AIRFRAME TT: 787

**ENGINE TT: 787** 

**LOCATION:** KANSAS, USA

## **EXTERIOR & PAINT:**

Allover Matterhorn White Base Color with Metallic Gold and Metallic Ming Blue Stripes. Original and In Excellent Condition.