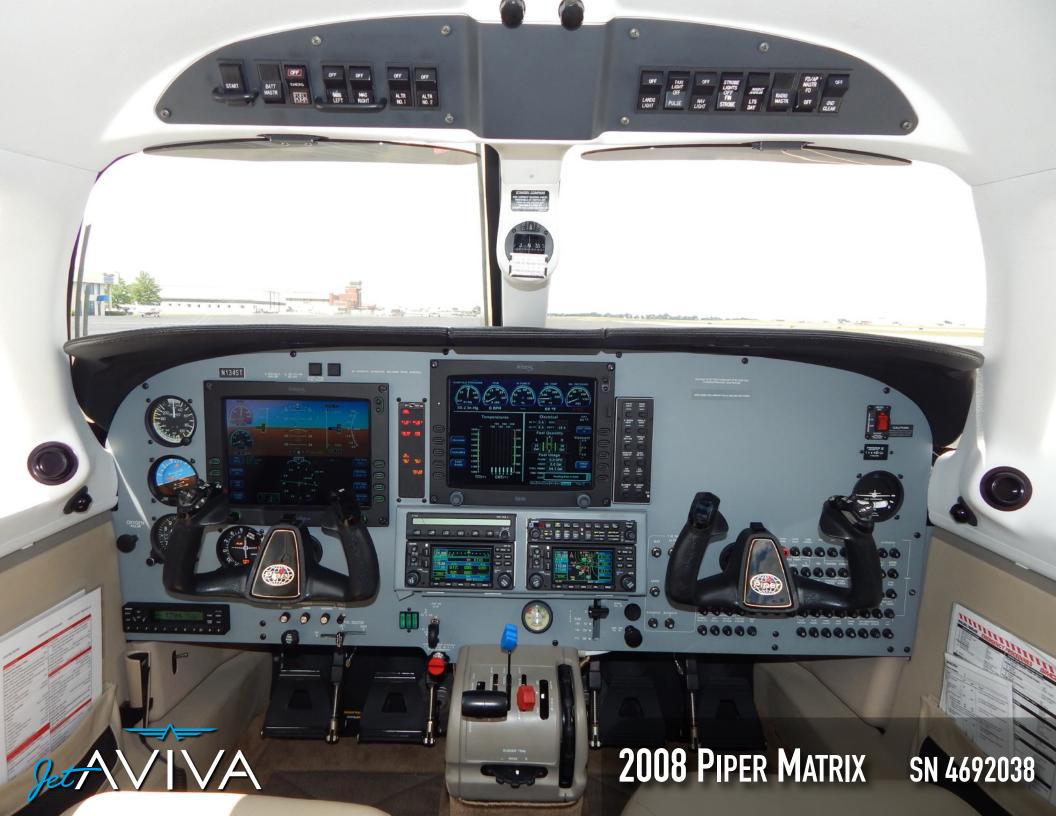

### **AVIONICS:**

Avidyne "Glass Panel" with Garmin and S-Tec 55X Autopilot
Avidyne EX-5000 Entegra Pilot's PFD

TWX-670 Tactical Weather Detection System
Avidyne EX-5000 Entegra MDF with Charts

TAS-610 Active Traffic System

Garmin GMA-340 Audio Panel / Intercom

Garmin GTS-330 Mode S Transponder

Dual Garmin GNS430W Nav/Com/GPS/Map

Weather Data Link - XM Radio

S-Tec 55X with Roll Steering

Standard AC Power Inverter

GI-106A # 2 VOR Indicator

Ground Clearance Energy Saver Switch