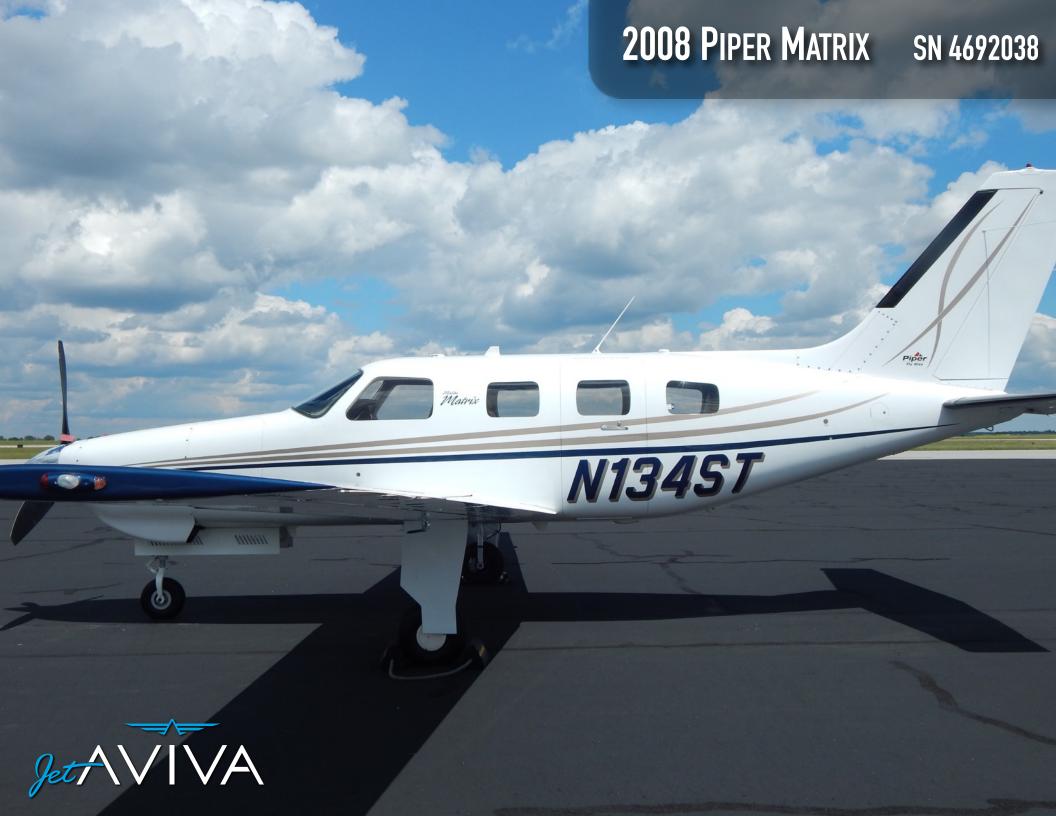

YEAR & MODEL: 2008 MATRIX

SERIAL NUMBER: 4692038

REGISTRATION: N134ST

AIRFRAME TT: 787

**ENGINE TT: 787** 

**LOCATION:** KANSAS, USA

## **EXTERIOR & PAINT:**

Allover Matterhorn White Base Color with Metallic Gold and Metallic Ming Blue Stripes. Original and In Excellent Condition.